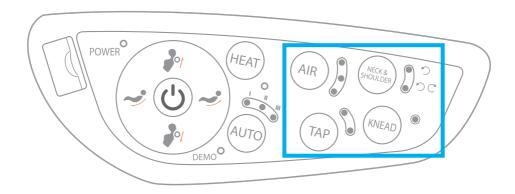

#### **ADVANCED CONTROLS**

- Air button toggles the airbags between the following modes, or off:
  - 1. Pulsing, 2. Long Squeeze, 3. Alternating Squeeze
- Neck & shoulder button toggles the rotation direction of the neck & shoulder rollers
- Tap button adjusts the tapping motions between the following modes, or off:
  - 1. Pulse slow, 2. Pulse fast, 3. Constant
- Knead button toggles additional kneading movements at the middle back position on & off.