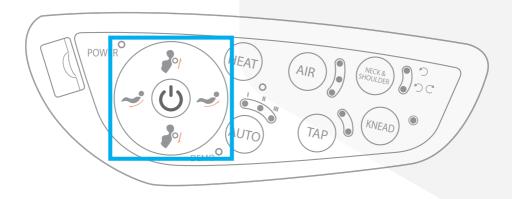

# **CHAIR POSITION CONTROLS**

The buttons above and below the power button adjust the position of the shoulder rollers.

The buttons left and right of the power button adjust the position of the back rollers.