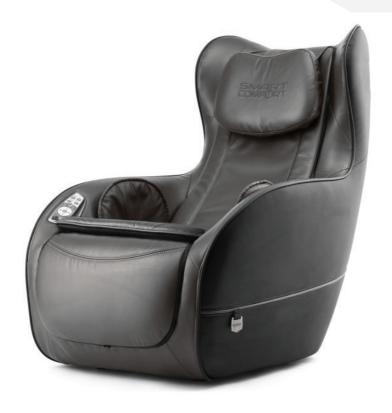

## **BASIC CONTROLS**

- Power button turns the chair on & off.
- Heat button turns the seat heating on & off. The LED light below the button indicates if heating is on or off.
- The rubber cover to the left of the buttons can be lifted to access the USB charging port