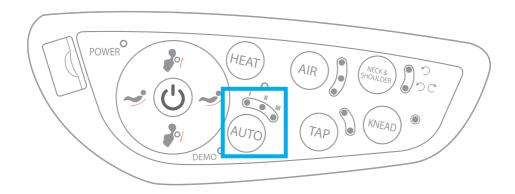

### **AUTOMATIC MODE CONTROLS**

• Auto button toggles between the four automatic modes:

I Focuses on middle & lower back

II Focuses on middle & upper back, neck and shoulders.

**III** Focuses on buttocks & lower back

**Demo** mode rotates through all functions