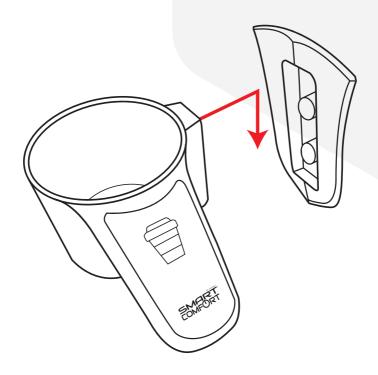

### **CUP HOLDER INSTALLATION**

To install the cup holder, simply take the cup holder unit and line up the two holes with the two pegs on the chair's cup holder bracket. Allow the cupholder to slide downward to lock into place.

To remove, perform the reverse action - lift the cup holder upward and then outward to remove.